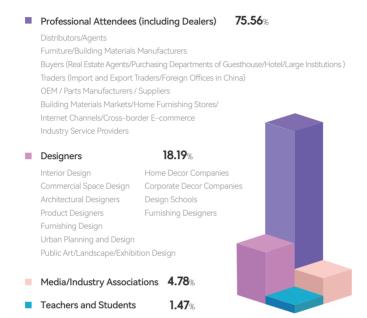

pronged approach, calling on the circle of friends globally

CIFF gives full play to the advantages of being the top platform, and gather global resources of high-end dealers, designers, and media to promote in-depth connection between global industries. It also makes full use of the advantage of "exhibition and store synchronization" to promote the launching of new stores after the fair, providing effective channels to boost consumption. Moreover, CIFF launched the "International Buyers Return Plan" to make arrangements for overseas buyers to attend the fair, promote foreign trade, help export companies go overseas, and smooth the international trade of furniture&furnishing.



# **Data Analysis**

#### **Exhibitor Data**



Overseas 1.73%



#### **Types of the Professional Attendees**



#### **Origins of Attendees**



#### **Purposes of the Attendees**





Top 10 overseas attendees (including Hong Kong, Macao, and Taiwan)



## Live Sharing - Featured Theme Exhibition

#### • East Design Show

The East Design Show is a special exhibition of design themes of CIFF (Shanghai). It is held every September since 2015 at the National Convention and Exhibition Center in Hongqiao, Shanghai. It has been held for seven consecutive years. Today, the East Design Show has become a relatively mature incubation platform for young designers in China. The East Design Show 2023 was held in Hongqiao, Shanghai from September 5 to 8. It was still centered on "youth" and told the stories of young design and young designers through the four major sections, the Preface Hall of Design, Rebirth