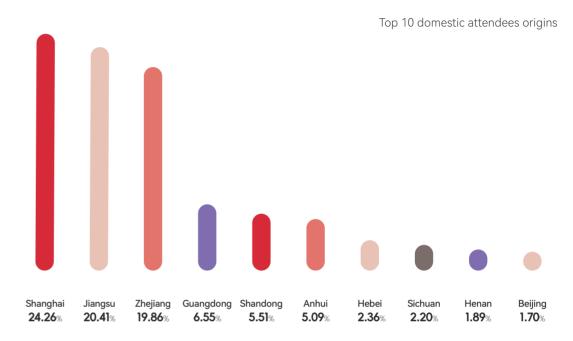

circle of friends globally

CIFF gives full play to the advantages of being the top platform, and gather global resources of high-end dealers, designers, and media to promote in-depth connection between global industries. It also makes full use of the advantage of "exhibition and store synchronization" to promote the launching of new stores after the fair, providing effective channels to boost consumption. Moreover, CIFF launched the "International Buyers Return Plan" to make arrangements for overseas buyers to attend the fair, promote foreign trade, help export companies go overseas, and smooth the international trade of furniture&furnishing.



# **Data Analysis**

#### **Exhibitor Data**



Overseas 1.73%



#### **Types of the Professional Attendees**



#### **Origins of Attendees**



#### **Purposes of the Attendees**





Top 10 overseas attendees (including Hong Kong, Macao, and Taiwan)



## Live Sharing - Featured Theme Exhibition

#### • East Design Show

The East Design Show is a special exhibition of design themes of CIFF (Shanghai). It is held every September since 2015 at the National Convention and Exhibition Center in Hongqiao, Shanghai. It has been held for seven consecutive years. Today, the East Design Show has become a relatively mature incubation platform for young designers in China. The East Design Show 2023 was held in Hongqiao, Shanghai from September 5 to 8. It was still centered on "youth" and told the stories of young design and young designers through the four major sections, the Preface Hall of Design, Rebirth of Design, Bazaar of Design , an