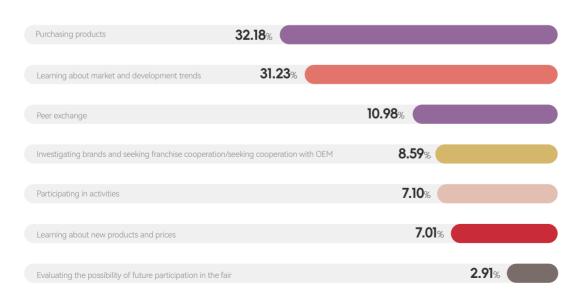

#### **Purposes of the Attendees**

Top 10 overseas attendees (including Hong Kong, Macao, and Taiwan)