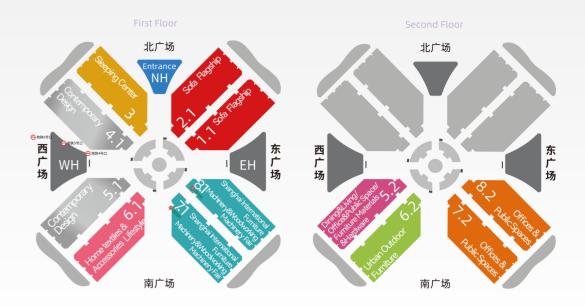

- ◆ Exhibition area 340000 m²
   ◆ 1,500 exhibiting brands
- ◆ A total of 93,474 attendees

84611 domestic attendees, 8863 overseas attendees

Layout plan of the exhibition area

12 exhibition pavilions in the National Convention and Exhibition Center (Shanghai) are used, and they are 1.1 and 2.1 for Sofa Flagship, 3 for Sleeping Center, 4.1 and 5.1 for Contemporary Design, 6.1 for Home Textiles& Accessories Lifestyle, 7.1 and 8.1 for Shanghai International Furniture Machinery & Woodworking Machinery Fair, 5.2 for Dining&Living/Office&Public Space/Furniture Materials&Hardware, 6.2 for Urban Outdoor Furniture, 7.2 and 8.2 for Offices&Public Spaces.

**♦** Time

**♦** Location I National Convention and Exhibition Center, Hongaiao, Shanghai

Mission

Vision

◆ **Positioning** I China's home design platform of choice